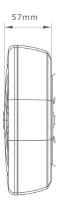

# **<u>Technical Drawing</u>** (not to scale)

## **Specification**

Type LED Light Bar Colour Amber

Voltage 12/24V Current 3A @ 12VDC

Number of LED's 72 LED Power 0.5W

Lens Polycarbonate

Housing ABS Weight 1.5Kg

Dimensions 305\*184\*57mm

IP Rating IP67 Flash Patterns 10