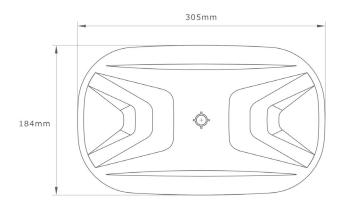

# **<u>Technical Drawing</u>** (not to scale)

## **Specification**

Type LED Light Bar Colour Amber

Voltage 12/24V Current 3A @ 12VDC

Number of LED's 72 LED Power 0.5W

Lens Polycarbonate

Housing ABS Weight 1.5Kg

Dimensions 305\*184\*57mm

IP Rating IP67 Flash Patterns 10