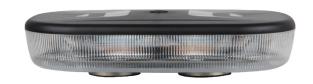

#### Part No. 0-443-37

LED Beacon Light Bar, Amber, 12/24v, Magnetic Mount (Speed Rated 70MPH), 10 Flash Patterns, 72 x 0.5W LED's, 36W Max Power. IP67. 0.5M Flying Leads, E Marked R10 EMC.